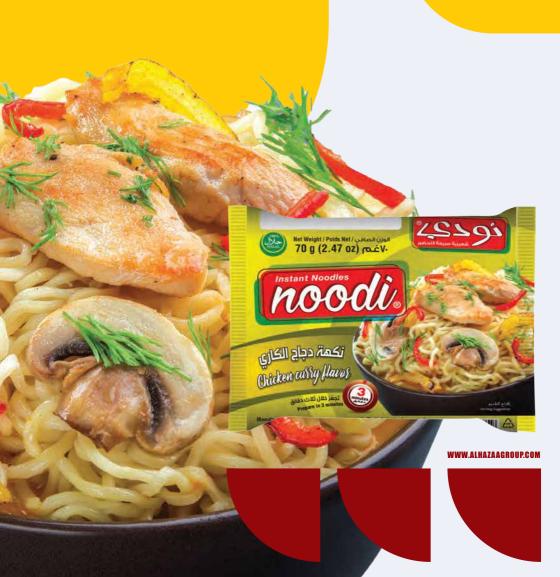

#### **BAG NOODLES**

01
VEGETABLES FLAVOR

# O3 CHICKEN CURRY FLAVOR

#### **Product Information**

Available Net Weight per pack: 60g (2.11oz)/65g (2.29oz)/70 (2.46oz)/75g (2.64oz)