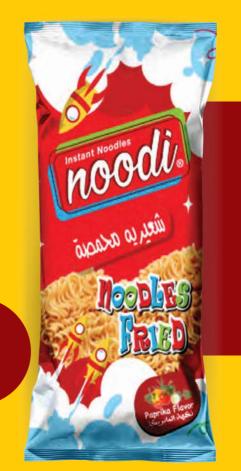

#### **READY TO EAT SNACK NOODLES**

O1
CHICKEN FLAVOR

02 KETCHUP FLAVOR

# 04 PAPRIKA FLAVOR

Available Net Weight: **8g (0.28oz)/ 10g (0.35oz)/ 15g (0.5oz)/ 25g (0.88oz)** 