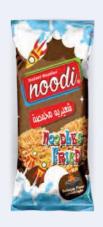

#### **READY TO EAT SNACK NOODLES**

O1
CHICKEN FLAVOR

02 KETCHUP FLAVOR

# 04 PAPRIKA FLAVOR

Available Net Weight: **8g (0.28oz)/ 10g (0.35oz)/ 15g (0.5oz)/ 25g (0.88oz)** 