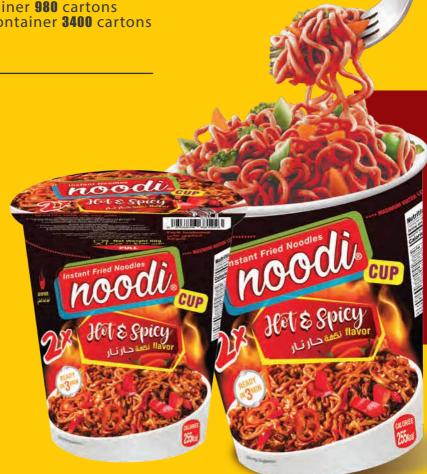

#### **CUP NOODLES**

O1
VEGETABLES FLAVOR

02
CHICKEN FLAVOR

# **U4.** HOT AND SPICY FLAVOR

#### **Product Information**

**Available Net Weight:** 

60q (2.11oz)

Carton Net weight: 1.44kg

#### **Packing**

24 pcs x 1 carton

#### Loading

20ft container 980 cartons 40ft HC-container 3400 cartons