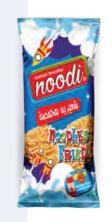

#### **READY TO EAT SNACK NOODLES**

O1
CHICKEN FLAVOR

02 KETCHUP FLAVOR

# 04 PAPRIKA FLAVOR

Available Net Weight: **8g (0.28oz)/ 10g (0.35oz)/ 15g (0.5oz)/ 25g (0.88oz)** 